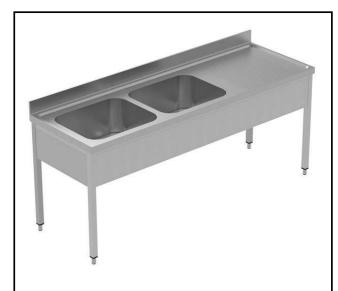

## PLUS - Static Preparation 2100 mm Sink Unit with 2 Bowls -Right Drain

| ITEM #  |  |
|---------|--|
| MODEL # |  |
|         |  |
| NAME #  |  |
| SIS #   |  |
| AIA#    |  |

134070 (GLG2126DXE)

Sink unit, with 2 bowls (500x600x300mm) and right-hand drainer, 2100mm

#### Item No.

Enhanced stability and solid construction thanks to the welded frame and legs. The 50mm high worktop in 304 AISI stainless steel, with Scotch Brite finishing 10/10 mm in thickness, has antidrip edges, welded corners and overflow rim along the top. 2 welded and polish sink bowls in 304 AISI stainless steel supplied with overflow pipe and 2" drain hole. Upstand h=100mm with 10mm radius corner covered on the back with AISI 304 stainless steel spot welded profile. Square section legs and height adjustable feet (-20/+30 mm) in 304 AISI stainless steel.

#### Construction

- Welded frame and legs.
- Worktop with 50mm high profile, is in stainless steel Scotch Brite finishing, 10/10 in thickness with anti-drip edges and welded corners and overflow rim along the top.
- Sink bowl is sound-deadened, in polish stainless steel overflow pipe and 2" drain hole.
- Drainers are sound-deadened with stainless steel reinforcement bars.
- Upstand back completely covered with Stainless Steel welded profile.
- Square section legs (40x40mm, 10/10 in thickness) and height-adjustable feet (-20/+30mm).
- Accessories:-set of castors as alternative to the feet, can be fitted as optional.
- Constructed entirely in 304 AISI stainless steel.

Bowls number 2

Bowl dimensions 600x500xH300

Worktop thickness: 50 mm Net weight: 52 kg