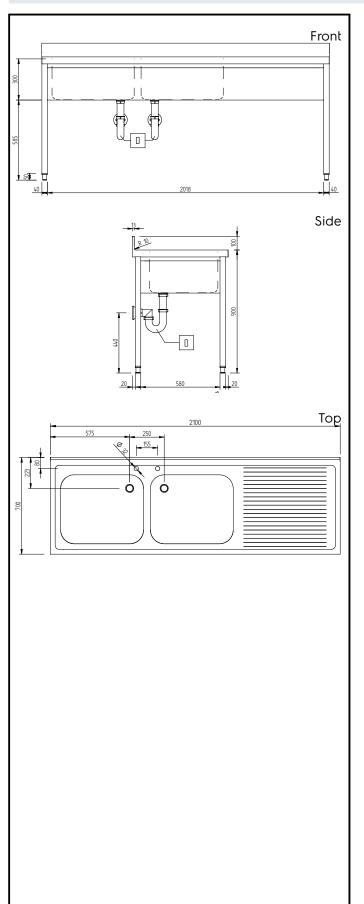

# **Key Information:**

External dimensions, Width:

134070 (GLG2126DXE)2100 mmExternal dimensions, Depth:700 mmExternal dimensions, Height:1000 mmUpstand Dimensions, Height:100 mmUpstand Dimensions, Depth:13 mmUpstand Dimensions, Radius:R=10

Bowls number 2

Bowl dimensions 600x500xH300

Worktop thickness: 50 mm Net weight: 52 kg